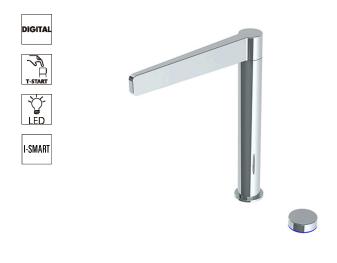

## Description

no

PORCELANOSA BATHROOMS

PURE LINE - Digital sink mixer with swivel spout and independent control button. 1/2" connections. Safety stop. Flat aerator. Battery back-up. It needs to be plugged in. Also includes a 100-240V transformer, 50/60Hz exit, 9.0V. external mixer 85x75x55mm.