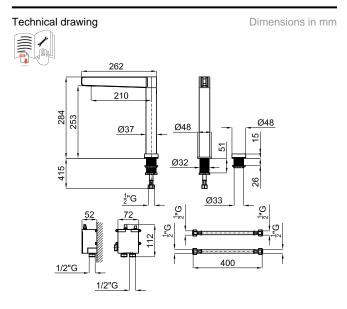

## Description

no

PORCELANOSA BATHROOMS

PURE LINE - Digital sink mixer with swivel spout and independent control button. 1/2" connections. Safety stop. Flat aerator. Battery back-up. It needs to be plugged in. Also includes a 100-240V transformer, 50/60Hz exit, 9.0V. external mixer 85x75x55mm.